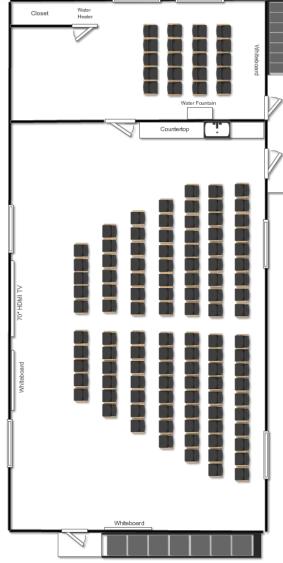

## Conference Center

Two Adjacent Rooms
Capacity:

Room 201 - 100

Room 202 - 20-35

The Conference Center is a great all-purpose space for medium and larger sized groups. The Conference Center features a large meeting room with seating for up to 100 and an adjacent smaller room with seating for up to 35. The facility has a sink, microwave and coffee/tea service available in the larger meeting room. There is a sound system and 70" flat screen monitor available as well as white boards and WiFi. The Conference Center is centrally located in camp near play fields, the gymnasium and the dining hall and there are restrooms available on the lower level of the building.