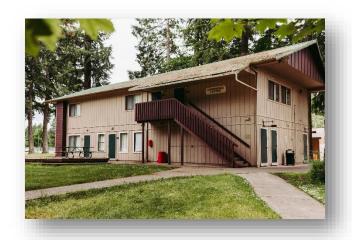

## Conference Center

Two Adjacent Rooms
Capacity:

Room 201 - 100

Room 202 - 20-35

The Conference Center is a great all-purpose space for medium and larger sized groups. The Conference Center features a large meeting room with seating for up to 100 and an adjacent smaller room with seating for up to 35. The facility has a sink, microwave and coffee/tea service available in the larger meeting room. There is a sound system and 70" flat screen monitor available as well as white boards and WiFi. The Conference Center is centrally located in camp near play fields, the gymnasium and the dining hall and there are restrooms available on the lower level of the building.