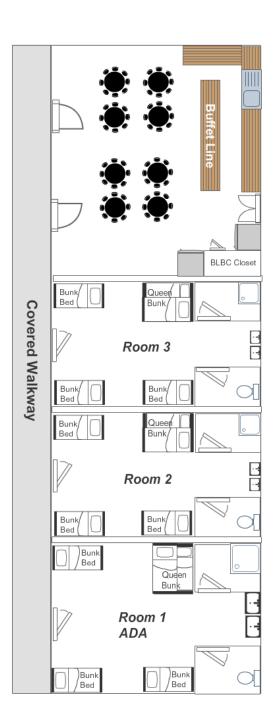

| Room #1    | Queen Bunk  | 1 | 2        |
|------------|-------------|---|----------|
|            | Queen Bunk  |   | 2        |
| Handicap   | Dural Davis |   |          |
| Accessible | Bunk Beds   | 3 | 4        |
|            | Bunk Beds   | 5 | 6        |
|            | Bunk Beds   | 7 | 8        |
| Room #2    | Queen Bunk  | 1 | 2        |
|            | Bunk Beds   | 3 | 4        |
|            | Bunk Beds   | 5 | 6        |
|            | Bunk Beds   | 7 | 8        |
| Room #3    | Queen Bunk  | 1 | 2        |
|            | Bunk Beds   | 3 | 4        |
|            | Bunk Beds   | 5 | 6        |
|            | Bunk Beds   | 7 | 8        |
| Room #4    | Queen Bunk  | 1 | 2        |
|            | Bunk Beds   | 3 | 4        |
|            | Bunk Beds   | 5 | 6        |
|            | Bunk Beds   | 7 | 8        |
| Room #5    | Queen Bunk  | 1 | 2        |
|            | Bunk Beds   | 3 | 4        |
|            | Bunk Beds   | 5 | 6        |
|            | Bunk Beds   | 7 | 8        |
| Room #6    | Queen Bunk  | 1 | 2        |
|            | Bunk Beds   | 3 | 4        |
|            | Bunk Beds   | 5 | 6        |
|            | Bunk Beds   | 7 | 8        |
| Room #7    | Queen Bunk  | 1 | 2        |
|            | Bunk Beds   |   | 4        |
|            | Bunk Beds   | 5 | 6        |
|            | Bunk Beds   | 7 | 8        |
| Room #8    | Queen Bunk  | 1 | 2        |
|            | Bunk Beds   | 3 | 4        |
|            | Bunk Beds   | 5 | 6        |
|            | Bunk Beds   | 7 | 8        |
| Room #9    | Queen Bunk  | 1 | 2        |
|            |             |   | <u> </u> |
| Handicap   | Dumli Dada  | 2 |          |
| Accessible | Bunk Beds   | 3 | 4        |
|            | Bunk Beds   | 5 | 6        |
|            | Bunk Beds   | 7 | 8        |