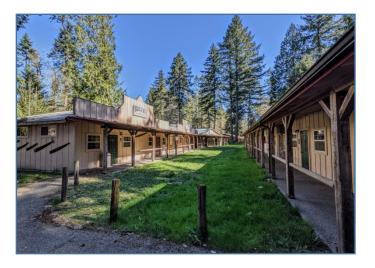

## Harmony Springs 9 Dormitory Style Rooms Capacity: 72

Harmony Springs is faced with an Old West front, but modern comfort for your guests. With its own private dining room, and chapel seating 100, everything you need is only a short walk away. Perfect for small retreats in the non-summer months, and elementary kids camps in the summer.