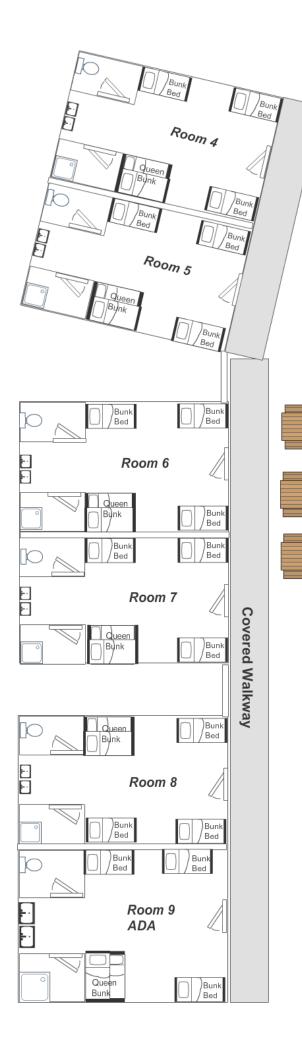

## Harmony Springs 9 Dormitory Style Rooms Capacity: 72

Harmony Springs is faced with an Old West front, but modern comfort for your guests. With its own private dining room, and chapel seating 100, everything you need is only a short walk away. Perfect for small retreats in the non-summer months, and elementary kids camps in the summer.

Each room has one Queen Bunk (Queen bottom, Twin top) and 3 additional bunk beds. With private restrooms in each room, and short walks to anything you want to do, you will find refreshment everywhere you look in Harmony Springs!

| Room #1    | Queen Bunk  | 1 | 2        |
|------------|-------------|---|----------|
|            | Queen Bunk  |   | 2        |
| Handicap   | Dural Davis |   |          |
| Accessible | Bunk Beds   | 3 | 4        |
|            | Bunk Beds   | 5 | 6        |
|            | Bunk Beds   | 7 | 8        |
| Room #2    | Queen Bunk  | 1 | 2        |
|            | Bunk Beds   | 3 | 4        |
|            | Bunk Beds   | 5 | 6        |
|            | Bunk Beds   | 7 | 8        |
| Room #3    | Queen Bunk  | 1 | 2        |
|            | Bunk Beds   | 3 | 4        |
|            | Bunk Beds   | 5 | 6        |
|            | Bunk Beds   | 7 | 8        |
| Room #4    | Queen Bunk  | 1 | 2        |
|            | Bunk Beds   | 3 | 4        |
|            | Bunk Beds   | 5 | 6        |
|            | Bunk Beds   | 7 | 8        |
| Room #5    | Queen Bunk  | 1 | 2        |
|            | Bunk Beds   | 3 | 4        |
|            | Bunk Beds   | 5 | 6        |
|            | Bunk Beds   | 7 | 8        |
| Room #6    | Queen Bunk  | 1 | 2        |
|            | Bunk Beds   | 3 | 4        |
|            | Bunk Beds   | 5 | 6        |
|            | Bunk Beds   | 7 | 8        |
| Room #7    | Queen Bunk  | 1 | 2        |
|            | Bunk Beds   |   | 4        |
|            | Bunk Beds   | 5 | 6        |
|            | Bunk Beds   | 7 | 8        |
| Room #8    | Queen Bunk  | 1 | 2        |
|            | Bunk Beds   | 3 | 4        |
|            | Bunk Beds   | 5 | 6        |
|            | Bunk Beds   | 7 | 8        |
| Room #9    | Queen Bunk  | 1 | 2        |
|            |             |   | <u> </u> |
| Handicap   | Dumli Dada  | 2 |          |
| Accessible | Bunk Beds   | 3 | 4        |
|            | Bunk Beds   | 5 | 6        |
|            | Bunk Beds   | 7 | 8        |