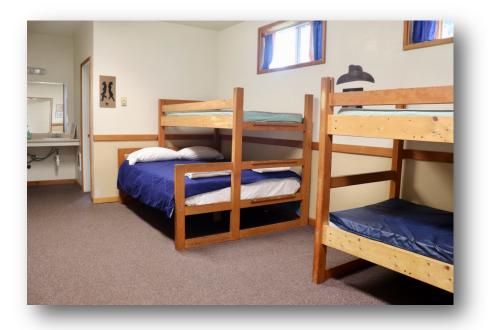

Each room has one Queen Bunk (Queen bottom, Twin top) and 3 additional bunk beds. With private restrooms in each room, and short walks to anything you want to do, you will find refreshment everywhere you look in Harmony Springs!