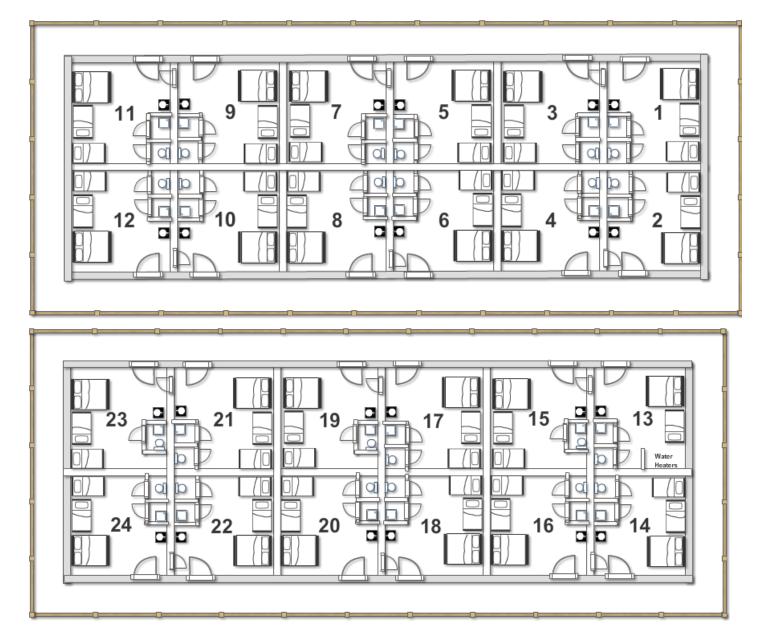

## Lakeside Lodge Upstairs

Even Numbered Rooms Face The Lake

## Lakeside Lodge Downstairs

Even Numbered Rooms Face The Lake

|         | Lal       | keside Lodge - Camp | Facing Side |           |
|---------|-----------|---------------------|-------------|-----------|
| Room 1  | Queen Bed | 1a                  | 1b          | Adjoining |
|         | Bunk Beds | 2                   | 3           |           |
|         | Bunk Beds | 4                   | 5           |           |
| Room 3  | Queen Bed | 1a                  | 1b          | inin      |
|         | Bunk Beds | 2                   | 3           | g         |
|         | Bunk Beds | 4                   | 5           |           |
| Room 5  | Queen Bed | 1a                  | 1b          |           |
|         | Bunk Beds | 2                   | 3           | ⊳         |
|         | Bunk Beds | 4                   | 5           | Adjoining |
| Room 7  | Queen Bed | 1a                  | 1b          | inin      |
|         | Bunk Beds | 2                   | 3           | Ū         |
|         | Bunk Beds | 4                   | 5           |           |
| Room 9  | Queen Bed | 1a                  | 1b          | Adjoining |
|         | Bunk Beds | 2                   | 3           |           |
|         | Bunk Beds | 4                   | 5           |           |
| Room 11 | Queen Bed | 1a                  | 1b          |           |
|         | Bunk Beds | 2                   | 3           |           |
|         | Bunk Beds | 4                   | 5           |           |
| Room 13 | Queen Bed | 1a                  | 1b          |           |
|         | Bunk beds | 2                   | 3           | Adj       |
| Room 15 | Queen Bed | 1a                  | 1b          | Adjoining |
|         | Bunk beds | 2                   | 3           | ing       |
|         | Bunk beds | 4                   | 5           |           |
| Room 17 | Queen Bed | 1a                  | 1b          | A         |
|         | Bunk beds | 2                   | 3           |           |
|         | Bunk beds | 4                   | 5           | Adjoining |
| Room 19 | Queen Bed | 1a                  | 1b          | inin      |
|         | Bunk beds | 2                   | 3           | Ð         |
|         | Bunk beds | 4                   | 5           |           |
| Room 21 | Queen Bed | 1a                  | 1b          | Þ         |
|         | Bunk beds | 2                   | 3           |           |
|         | Bunk beds | 4                   | 5           | Adjoining |
| Room 23 | Queen Bed | 1a                  | 1b          | inin      |
|         | Bunk beds | 2                   | 3           | Ū         |
|         | Bunk beds | 4                   | 5           |           |

|         |           | Lakeside – Water Fa | cing Side |           |
|---------|-----------|---------------------|-----------|-----------|
| Room 2  | Queen bed | 1a                  | 1b        | Adjoining |
|         | Bunk beds | 2                   | 3         |           |
|         | Bunk beds | 4                   | 5         |           |
| Room 4  | Queen bed | 1a                  | 1b        |           |
|         | Bunk beds | 2                   | 3         |           |
|         | Bunk beds | 4                   | 5         |           |
| Room 6  | Queen bed | 1a                  | 1b        |           |
|         | Bunk beds | 2                   | 3         | Þ         |
|         | Bunk beds | 4                   | 5         | Adjoining |
| Room 8  | Queen bed | 1a                  | 1b        |           |
|         | Bunk beds | 2                   | 3         |           |
|         | Bunk beds | 4                   | 5         |           |
| Room 10 | Queen Bed | 1a                  | 1b        | Adjoining |
|         | Bunk beds | 2                   | 3         |           |
|         | Bunk beds | 4                   | 5         |           |
| Room 12 | Queen bed | 1a                  | 1b        |           |
|         | Bunk beds | 2                   | 3         |           |
|         | Bunk beds | 4                   | 5         |           |
| Room 14 | Queen bed | 1a                  | 1b        |           |
|         | Bunk beds | 2                   | 3         | Þ         |
|         | Bunk beds | 4                   | 5         | djo       |
| Room 16 | Queen bed | 1a                  | 1b        | Adjoining |
|         | Bunk beds | 2                   | 3         | g         |
|         | Bunk beds | 4                   | 5         |           |
| Room 18 | Queen bed | 1a                  | 1b        | Adjoining |
|         | Bunk beds | 2                   | 3         |           |
|         | Bunk beds | 4                   | 5         |           |
| Room 20 | Queen bed | 1a                  | 1b        |           |
|         | Bunk beds | 2                   | 3         | g         |
|         | Bunk beds | 4                   | 5         |           |
| Room 22 | Queen bed | 1a                  | 1b        |           |
|         | Bunk beds | 2                   | 3         | ⊳         |
|         | Bunk beds | 4                   | 5         | Adjoining |
| Room 24 | Queen bed | 1a                  | 1b        | inin      |
|         | Bunk beds | 2                   | 3         | g         |
|         | Bunk beds | 4                   | 5         |           |