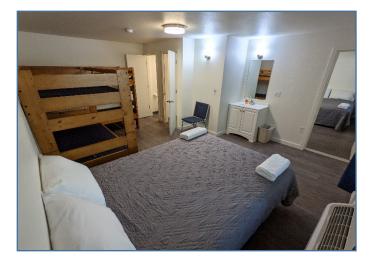

## Lakeside Lodge 24 Motel Style Rooms Capacity: 118

The Lakeside Lodge is our most premier lodging space on campus! Overlooking the beautiful Black Lake rests 24 motel style rooms. Most rooms contain one queen bed and two bunk beds for a total of 5 beds. With private restrooms and air conditioning available in each room, it is the perfect place to relax and unwind after a day at camp!

Each room has one adjoining room which can be unlocked by request.

\*Room 13 only has one bunk bed in addition to the queen bed.