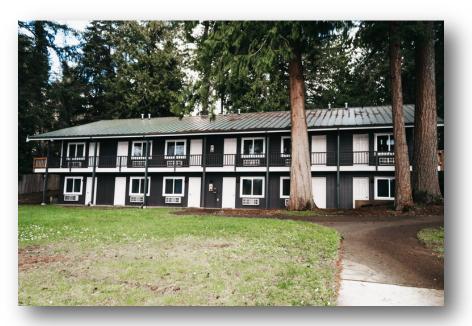

## Lakeside Lodge 24 Motel Style Rooms Capacity: 118

The Lakeside Lodge is our most premier lodging space on campus! Overlooking the beautiful Black Lake rests 24 motel style rooms. Most rooms contain one queen bed and two bunk beds for a total of 5 beds. With private restrooms and air conditioning available in each room, it is the perfect place to relax and unwind after a day at camp!